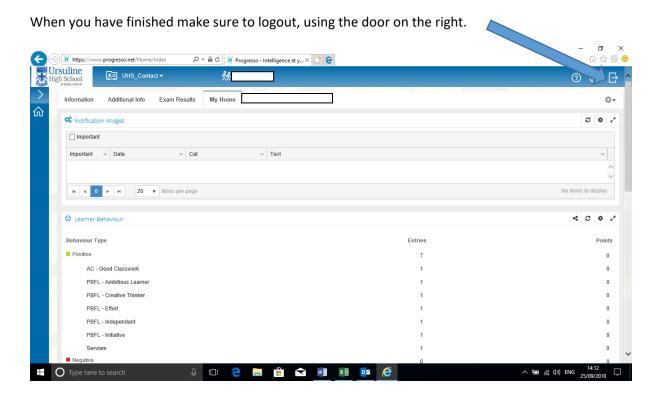

ds.



Select the 'Additional info' tab for the timetable and which teaching group per subject your daughter



Should you wish to add further customisable tabs along the top select the 'Add Tab' from the settings menu.



This will load the screen below where you can select any of the categories from the left. Once selected drag and drop the subcategory into an open field on the right side of the screen.



This will allow you to easily find the information you most want to review on a regular basis. This could be from the timetable, attendance for school or to lessons, behaviour and showing events.



From here you can update your personal details such as address, phone numbers, email and change login password. On the learner tab you are able to update your daughter's personal details.



If you have forgotten your login password, use the link on the login page to have an email sent to you with instructions on how to change it.



If however you have forgotten your username or are having problems with your login please contact Mrs Young in student services on either <a href="mailto:Bernadette.young@ursulinehigh.merto.sch.uk">Bernadette.young@ursulinehigh.merto.sch.uk</a>, or 020 3908 3144.