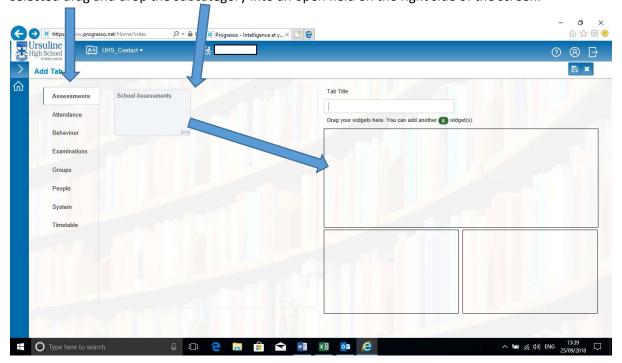

This will load the screen below where you can select any of the categories from the left. Once selected drag and drop the subcategory into an open field on the right side of the screen.

This will allow you to easily find the information you most want to review on a regular basis. This could be from the timetable, attendance for school or to lessons, behaviour and showing events.