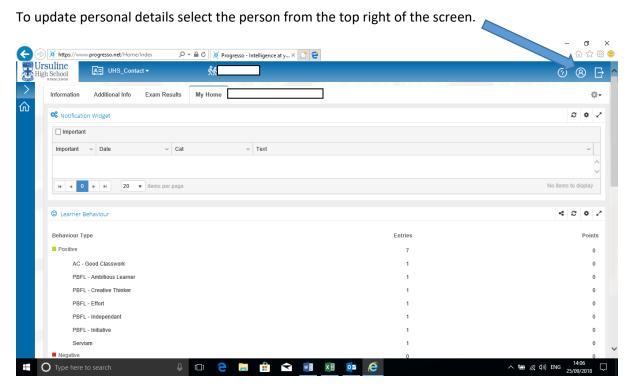

From here you can update your personal details such as address, phone numbers, email and change login password. On the learner tab you are able to update your daughter's personal details.

If you have forgotten your login password, use the link on the login page to have an email sent to you with instructions on how to change it.