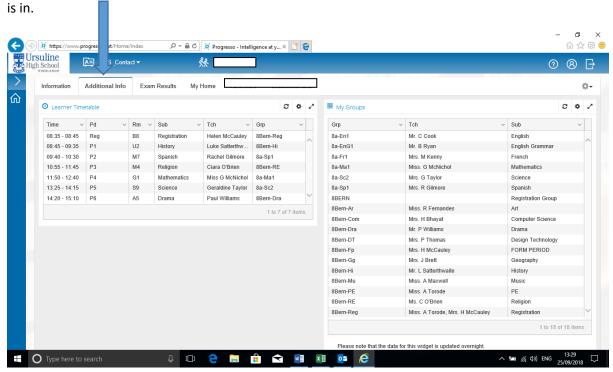

Select the 'Additional info' tab for the timetable and which teaching group per subject your daughter

Should you wish to add further customisable tabs along the top select the 'Add Tab' from the settings menu.