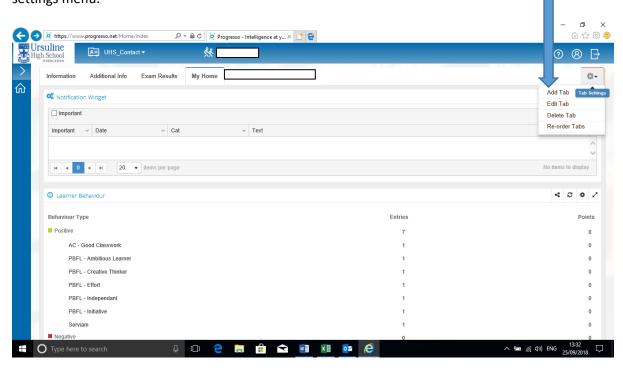

Select the 'Additional info' tab for the timetable and which teaching group per subject your daughter

Should you wish to add further customisable tabs along the top select the 'Add Tab' from the settings menu.