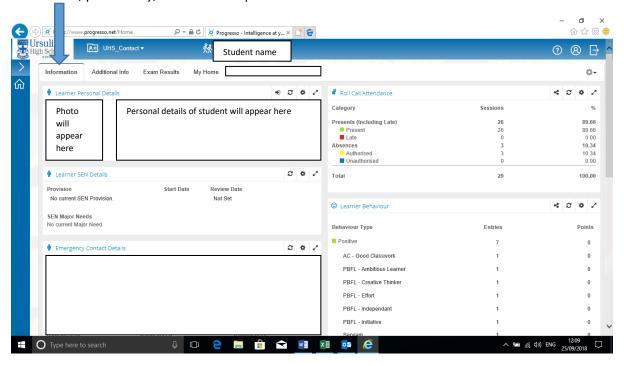

Fill in the username details from your email and you will be asked to change your password when you login for the first time. Keep this safe as we do not hold this password at School.

Select the 'Information Tab'. From here you can find several pieces of useful 'live' information from attendance, punctuality, assessment reports and behaviour records.