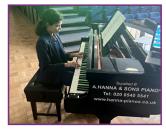

#### St Cecilia Concert

On Tuesday 14th March, we held our **St Cecilia Concert**, with students sharing a wonderful array of musical gifts and talents. From a Year 8 choir performance of **Happy** (Pharrell Williams) and solo of **Hallelujah** (Leonard Cohen), to a pianist performance of **Mazurka in G Minor** (Chopin), (pictured, left). Thank you to our community for your attendance!