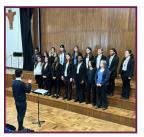

#### St Cecilia Concert

On Tuesday 14th March, we held our **St Cecilia Concert**, with students sharing a wonderful array of musical gifts and talents. From a Year 8 choir performance of **Happy** (Pharrell Williams) and solo of **Hallelujah** (Leonard Cohen), to a pianist performance of **Mazurka in G Minor** (Chopin), (pictured, left). Thank you to our community for your attendance!

#### Merici Choir!

Our amazing Year 12 Merici Singers put on some great performances at the St Cecilia Concert this half term! We particularly loved the rendition of I Can't Help Falling in Love With You (Hugo Peretti, Luigi Creatore and George David Weiss).