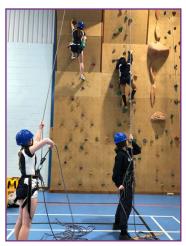

# **Rock Climbing**

Fantastic work from our GCSE PE students at their final rock climbing session before their moderation. Thank you to all of the instructors at White Spider Climbing Centre for all of their help. (pictured, left).

Good bit of practice on the climbing wall this afternoon with our Year 11 GCSE **PE students** getting prepped and ready for our **Pearson Edexcel Moderation** (pictured right).