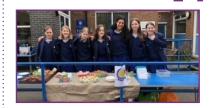

### Philanthropy

Year 8 have certainly been busy with their Philanthropy project this half term, in which they work with charity First Give to select a **local charity** to support by planning ways to raise money and highlight their chosen charities work. More information can be found in the latest edition of the Year 8 Update. If you're reading this online you can find it here.