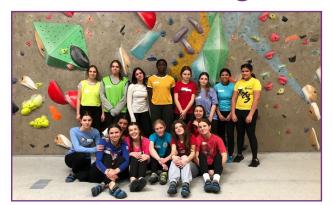

# **Rock Climbing**

Fantastic work from our GCSE PE students at their final rock climbing session before their moderation. Thank you to all of the instructors at White Spider Climbing Centre for all of their help. (pictured, left).

Good bit of practice on the climbing wall this afternoon with our Year 11 GCSE **PE students** getting prepped and ready for our **Pearson Edexcel Moderation** (pictured right).