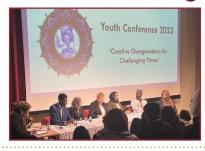

#### **Creative Change Conference!**

Year 12 student leaders loved the "Creative Change Movers for Challenging Times" youth conference held at Mulberry High School for Girls this half term. An inspiring panel of speakers provided and thoroughly engaging workshops. Thank you for the opportunity Mulberry!