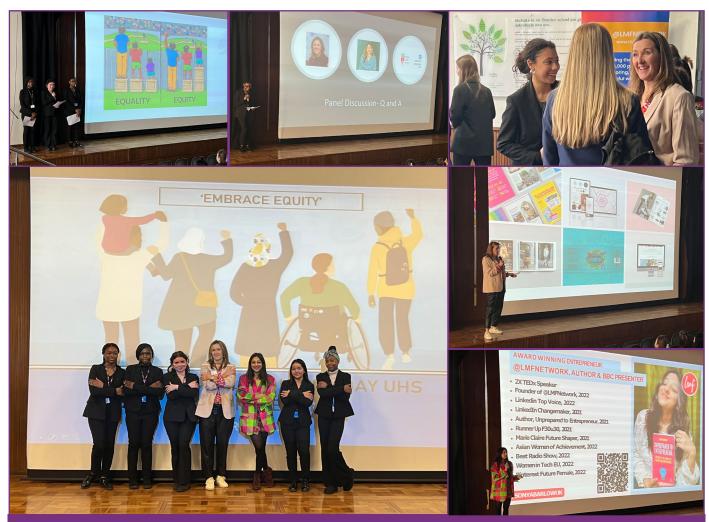

# #EmbraceEquity Through Leadership!

"I appreciated the inspirational and motivational words to let me know that I can be successful by being me" Student

On Wednesday 8th March we held our Year 12 Sixth Form Conference to celebrate International Women's Day, which this year, was themed around "Embracing Equity". Our conference explored this theme through the lens of leadership,

We were fortunate to be joined by three excellent speakers- **Dona Reddiar, Sonya Barlow** and **Lucy Kane**- who between them covered a range of career backgrounds from medical research to journalism, radio presenting and career networking. The conference was led by our wonderful student leaders **Esther**, **Rukevwe**, **Sinead**, **Laurenne** and **Franchesca**.

The feedback from the conference was very positive. One of the speakers said "It was great to see the engagement and the vivacity of the girls".

The students themselves said;

"Everything was amazing, I enjoyed the student interaction and the pace of the talks were good. Thank you so much for this conference I really enjoyed it."

"I really liked how approachable the speakers were after their presentations- they were very easy to talk to and gave good advice"

#EmbraceEquity

Dear Parents, Carers and Friends,

Join our growing social community! Instagram: UHSWimbledon Twitter: UHSWimbledon