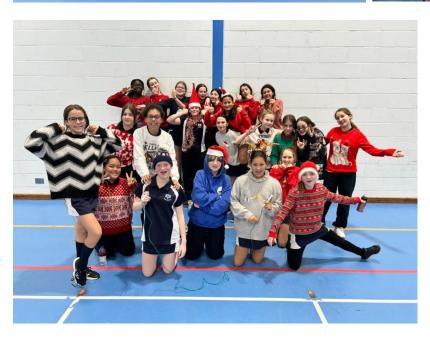

# There was lots of fun at the fair with Year 12 hosting their Christmas Fair for Year 7!

Crescent Road, Wimbledon, London SW20 8HA 020 8255 2688 / www.ursulinehigh.merton.sch.uk

Students have been taking part in festive fundraisers in PE! With Year 7 and 8 doing skipathons for the British Heart Foundation, while year 9 and 10 were dancing for CAFOD with Just Dance marathons. Keeping fit while raising money. Well done everyone!