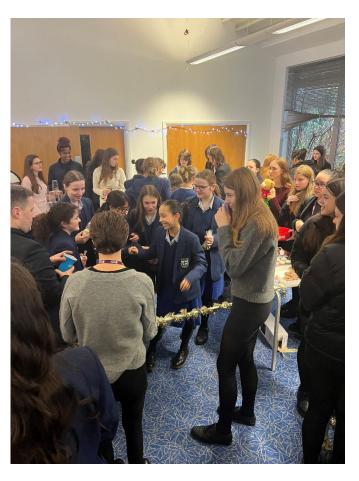

# There was lots of fun at the fair with Year 12 hosting their Christmas Fair for Year 7!

Crescent Road, Wimbledon, London SW20 8HA 020 8255 2688 / www.ursulinehigh.merton.sch.uk

Students have been taking part in festive fundraisers in PE! With Year 7 and 8 doing skipathons for the British Heart Foundation, while year 9 and 10 were dancing for CAFOD with Just Dance marathons. Keeping fit while raising money. Well done everyone!