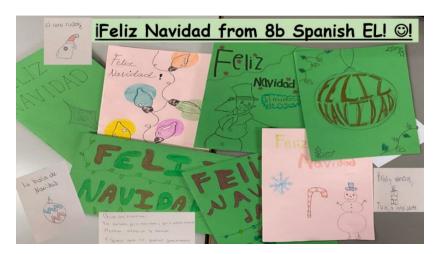

### **Images from the week**

Year 8EL Spanish wanted to wish us all a Merry Christmas with their cards! Very festive!

Year 7French Angelou who were proud of their Christmas cards and had the attire to match.