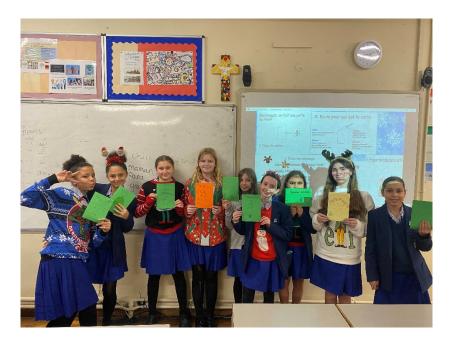

### **Images from the week**

Year 8EL Spanish wanted to wish us all a Merry Christmas with their cards! Very festive!

Year 7French Angelou who were proud of their Christmas cards and had the attire to match.