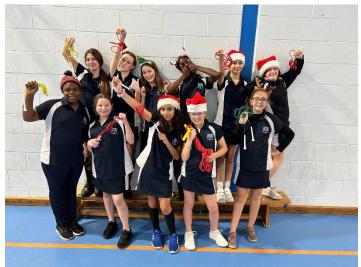

# There was lots of fun at the fair with Year 12 hosting their Christmas Fair for Year 7!

Crescent Road, Wimbledon, London SW20 8HA 020 8255 2688 / www.ursulinehigh.merton.sch.uk

Students have been taking part in festive fundraisers in PE! With Year 7 and 8 doing skipathons for the British Heart Foundation, while year 9 and 10 were dancing for CAFOD with Just Dance marathons. Keeping fit while raising money. Well done everyone!