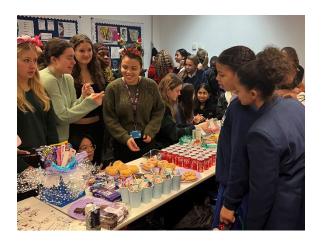

# There was lots of fun at the fair with Year 12 hosting their Christmas Fair for Year 7!

Crescent Road, Wimbledon, London SW20 8HA 020 8255 2688 / www.ursulinehigh.merton.sch.uk

Students have been taking part in festive fundraisers in PE! With Year 7 and 8 doing skipathons for the British Heart Foundation, while year 9 and 10 were dancing for CAFOD with Just Dance marathons. Keeping fit while raising money. Well done everyone!