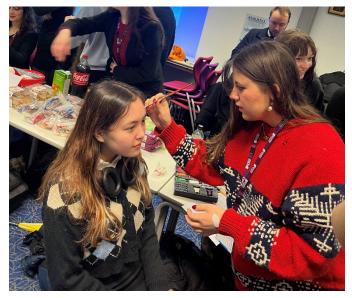

# There was lots of fun at the fair with Year 12 hosting their Christmas Fair for Year 7!

Crescent Road, Wimbledon, London SW20 8HA 020 8255 2688 / www.ursulinehigh.merton.sch.uk

Students have been taking part in festive fundraisers in PE! With Year 7 and 8 doing skipathons for the British Heart Foundation, while year 9 and 10 were dancing for CAFOD with Just Dance marathons. Keeping fit while raising money. Well done everyone!