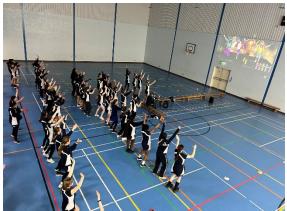

# There was lots of fun at the fair with Year 12 hosting their Christmas Fair for Year 7!

Crescent Road, Wimbledon, London SW20 8HA 020 8255 2688 / www.ursulinehigh.merton.sch.uk

Students have been taking part in festive fundraisers in PE! With Year 7 and 8 doing skipathons for the British Heart Foundation, while year 9 and 10 were dancing for CAFOD with Just Dance marathons. Keeping fit while raising money. Well done everyone!